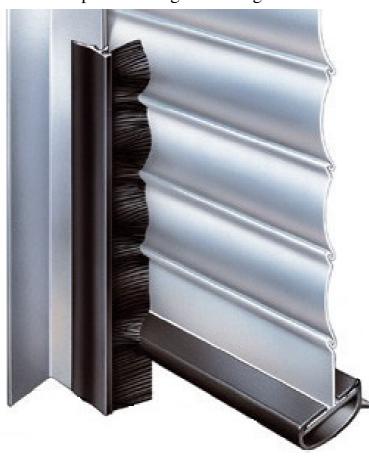

# Bottom Rail Seals & Guide Brushes

Now available from NVM are a range of Guide Brushes and Bottom Rail Seals to suit Industrial Roller Shutters.

The Bottom Rubber Seal is made from quality EPDM and requires no mechanical fixing. The design of the seal fits perfectly over the T Rail whilst the Guide Brushes are designed to give maximum protection against draughts whilst

reducing shutter vibration and noise levels.

The Clip on PVCU Carrier emables easy installation whithout the need for mechanical fixings.

The Rubber Deals are available by the metre with a minimum order of 5 meters and the Guide Brush Strips are available in 5 metre lengths. Both are available from stock.