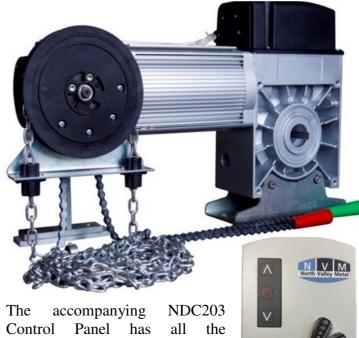

#### New ND3500 DIRECT DRIVE

North Valley Metal is delighted to announce the launch of our new ND3500 Direct Drive Operator.

The new Direct Drive comes with a wealth of features including:

- 3phase 415v Output
- 12rpm Speed
- Low Level De-Clutch
- Low Level Manual Override
- Pre-wired Motor
- Pre-wired Control Panel with 3phase Plug
- 1<sup>st</sup>, 2<sup>nd</sup> & Auxilary Limits.
- Built-In Brake

The accompanying NDC203 Control Panel has all the functionality built in. There's no need for separate expansion cards at an extra cost. Everything is included

Included on the board is:

- Photocell, Light Barrier, Safety Edge Function
- Manual Switch Function
- Both Deadman or Impulse Up or Down
- Remote Control Function (with Rolling code)
- Includes 2 Fobs, (accepts up to 50 Fobs)