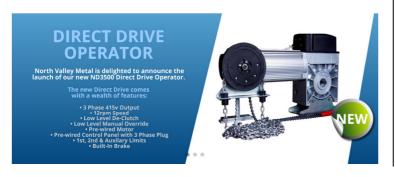

#### New ND3500 DIRECT DRIVE

North Valley Metal is delighted to announce the launch of our new ND3500 Direct Drive Operator.

The new Direct Drive comes with a wealth of features including:

- 3phase 415v Output
- 12rpm Speed
- Low Level De-Clutch
- Low Level Manual Override
- Pre-wired Motor
- Pre-wired Control Panel with 3phase Plug
- 1<sup>st</sup>, 2<sup>nd</sup> & Auxilary Limits.
- Built-In Brake