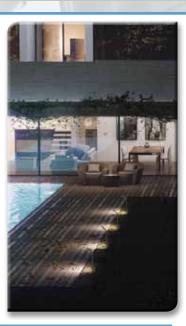

Our Tower Lights offer a spectacular ambient environment for any pedestrian walkway and are ideal for Decking Areas, Patios and Outdoor Seating areas. Flexible, easy to install and compatible with all our Gate operators.