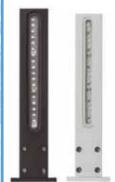

Vertical strips are perfect for those areas where the Tower light is simply too tall such as around borders, patios and decking where a less focussed lighting is required, whilst the Flat strips are designed specifically for kerbs and steps, fitting flush to the face.