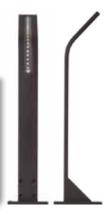

Vertical strips are perfect for those areas where the Tower light is simply too tall such as around borders, patios and decking where a less focussed lighting is required, whilst the Flat strips are designed specifically for kerbs and steps, fitting flush to the face.

Our Tower Lights offer a spectacular ambient environment for any pedestrian walkway and are ideal for Decking Areas, Patios and Outdoor Seating areas. Flexible, easy to install and compatible with all our Gate operators.