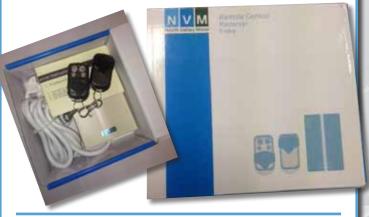

### THE NEW NT1006E HAS ARRIVED.

NVM are pleased to announce the arrival of our new NT1006E Control Panel.

The NT1006 offers improved functionality to the previous NT1006 version:

- ✓ Will accept up to 50 Fobs.
- ✓ Built in 90 Second Run Timer.
- ✓ Separate Volt Free terminal for Key Switch.
- ✓ Separate Low Volt terminals for Photocells with 90sec run timer.
- ✓ Pre-Wired and fitted with 3 Pin Plug and 1.5 metres of power cable.
- ✓ Supplied with 2no NT1016 Standard NVM Fobs.
- ✓ Will accept NVM NT1016 & NT1017 Multi-Channel Fobs, NT1117 Wireless Switch and NT1012 Wall Mounted Handset.