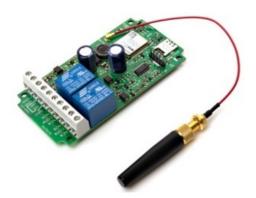

## NT1140 / NT1140B Receiver

NT1140 - 4 Channel GSM Receiver for Mobile Telephone control of Shutters and Garage Doors via SMS or Call

NT1140B Housing

#### **Features:**

- SMS Activated Relay
- Allows up to 512 Stored Telephone Numbers
- Call not answered to activate the Shutter, (no call charges)
- Set up via SMS
- NO and NC Terminals
- Deadman Function
- Variable Call Timer from 1s 999s
- Can be set as Master or User access. (Master has access to Phone Number List, Add User, Delete User)
- Both groups can operate the relay via SMS or Telephone Call.
- Compatible with NVM Controller / Receivers including NT1004, NT1006, NT1004W, NT1006e, NT1103,NT1203

### **Technical Detail:**

- Power Supply: 12v-24v Dc 500mA Max 10-15mA idle)
- Relay Output: 5A Max. CATII 220v Ac
- SIM: 1.8v / 3.6v
- Compliant with GSM Phase 2/2+: Class 4 (2W @ 850/900Mhz)
- Class 1 (1W @ 1800/1900Mhz)
- Antenna: 500hms U.F.L